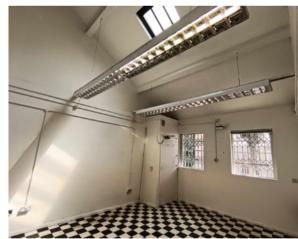

### Office/Work/Studio Space

- Courtyard Studio

Welcome to the Newhampton Arts Centre (NAC), home to a vibrant community of artists & organisations. Our Courtyard Studios offer creative & professional spaces for your business & artistic needs, equipped with numerous plug sockets, our speedy CityFibre internet & windows overlooking the courtyard. You will be just a few steps away from the on-site café, providing comfort & refreshment without the need to venture far.

### **Room Measurements:**

3.744m

x 4.678m

= 17.5m2

### **Features:**

- Nearby toilets
- Courtyard ground floor
- Fully Accessible
- Courtyard facing windows
- Cityfibre internet
- Gallery exhibition space (at extra cost)
- Access to breakout rooms (at extra cost)