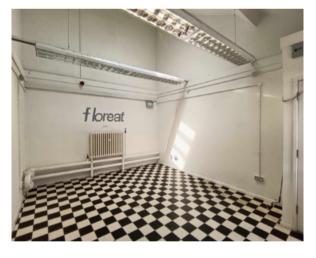

### Office/Work/Studio Space

- Courtyard Studio

Welcome to the Newhampton Arts Centre (NAC), home to a vibrant community of artists & organisations. Our Courtyard Studios offer creative & professional spaces for your business & artistic needs, equipped with numerous plug sockets, our speedy CityFibre internet & windows overlooking the courtyard. You will be just a few steps away from the on-site café, providing comfort & refreshment without the need to venture far.

### **Room Measurements:**

3.744m

x 4.678m

= 17.5m2

### **Features:**

- Nearby toilets
- Courtyard ground floor
- Fully Accessible
- Courtyard facing windows
- Cityfibre internet
- Gallery exhibition space (at extra cost)
- Access to breakout rooms (at extra cost)